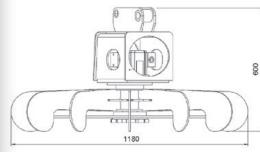

# **Technical specifications**

**Base** machines

Harvesters, excavators, backhoes and larger agricultural tractors

Weight 160 kg

Saw blade diameter 795 mm

Capacity/Max. cutting diameter

Up to 160 mm (limited by stone guard)

<u>Saw blade</u> 3/4" self-tensioning chain

Recommended pressure 170 bar

> Recommended flow 66 L/min

Recommended speed

on disc 1100 rpm

Control system Base machine's controls

© 2020 Vimek AB. All rights reserved. Version 1, October 2020 www.vimek.com