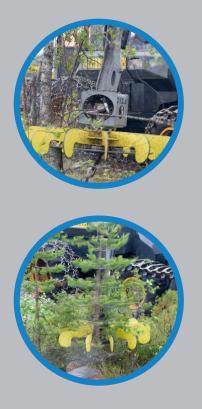

#### **Effective clearing head**

Vimek C12 is an efficient clearing head unit for small and large base machines. The area of use for the C12 is all kinds of mechanical clearing: plant forest clearing, straw clearing, clearing lining and clearing along roadsides and power lines.

#### **Quick and simple**

Vimek C12 has a patented cutting solution that provides extremely quick cuts.

The cutting solution comprises a self-tensioning standard cutting chain fitted to a cirkular saw blade. The cutting chain's superior cutting ability means that Vimek C12 can handle dimensions ranging from 1 to 16 cm in diameter, always with equally quick and clean cuts.

A guard around the saw blade prevents stone damage. The cutting chain is easily fitted and is automatically tensioned without any moving parts. Maintenance and sharpening are achieved using general practiced methods for standard cutting chains.