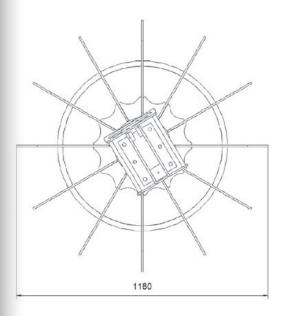

# **Technical specifications**

**Base** machines

Harvesters, excavators, backhoes and larger agricultural tractors

Weight 160 kg

Saw blade diameter 795 mm

Capacity/Max. cutting diameter

Up to 160 mm (limited by stone guard)

<u>Saw blade</u> 3/4" self-tensioning chain

Recommended pressure 170 bar

> Recommended flow 66 L/min

Recommended speed

on disc 1100 rpm

Control system Base machine's controls

© 2020 Vimek AB. All rights reserved. Version 1, October 2020 www.vimek.com