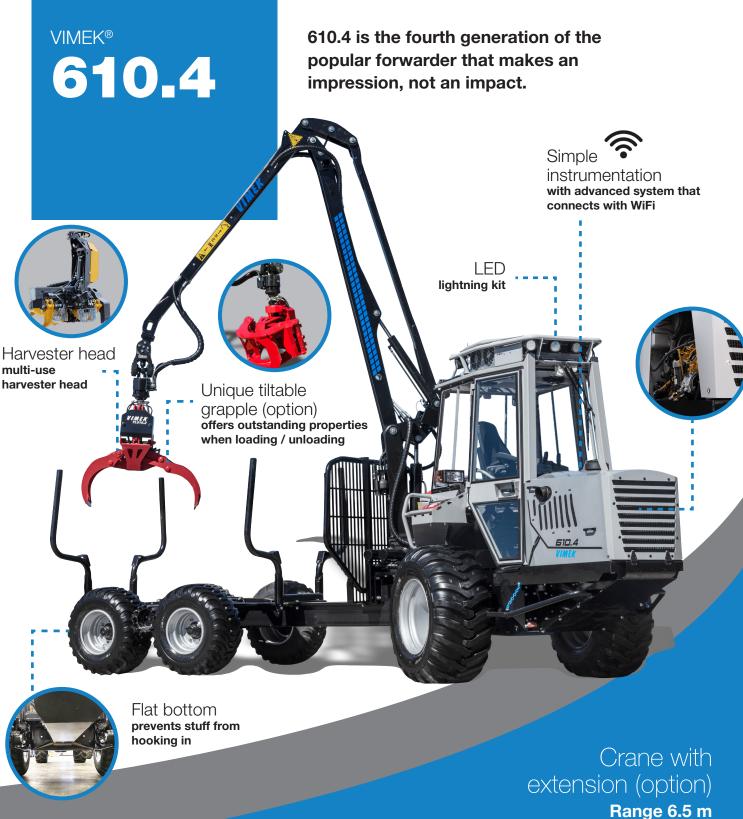

# 610.4

# **Technical specifications**

**Engine** 

CAT C2.2T CRDI 55 kW

<u>Transmission</u>

Hydrostatic / mechanical

Tyres

Front: 500/60-22.5 or 405/70-24

Rear: 400/60-15.5

<u>Hydraulic</u>

120 L/min 175 bar

Ground clearance

40 cm

Length

Standard: 6.90 m

Long: 7.60 m

Width

1.90 m or 2 m

<u>Weight</u>

From 4,900 kg

Loading area

Loading area 3.3 m with cargo space 1.85 m<sup>2</sup>

Loading area 4.0 m

with cargo space 1.65 m<sup>2</sup>

Loading capacity

5,000 kg

Crane

Vimek - Mowi P25

Range: 5.2 m

Lifting capacity: 400 kg at 5.2 m

Vimek - Mowi P25T (option)

Range: 6.55 m

Lifting capacity: 400 kg at 5.2 m

Gripping area: 0.16 m<sup>2</sup>

The machines displayed may be extra equipped. © 2022 Vimek AB. All rights reserved.

Version 1, Mars 2022 www.vimek.com

FASSI GROUP

606 TT

Well proven, Swedish made machine that delivers driving pleasure and indispensable assistance in gentle forestry work.