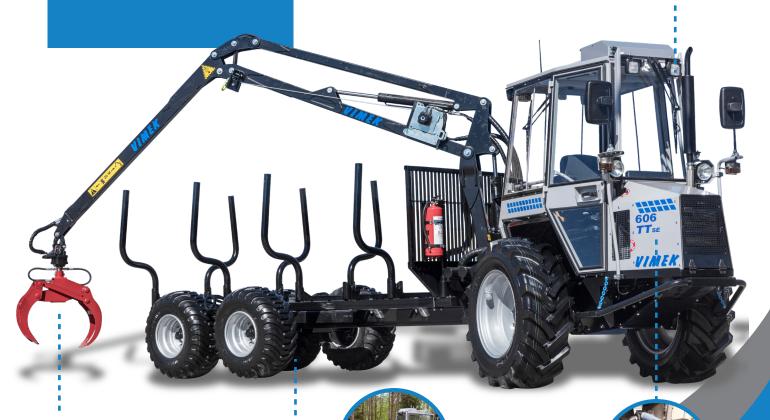

10 cc saw engine

Bucking system

**DASA H50/H70** 

The machines displayed may be extra equipped. © 2022 Vimek AB. All rights reserved.

Version 1, Mars 2022

404 T8 DUO

Vimek 404 T8 DUO unites the best of both worlds. It combines a harvester and a forwarder in one machine.

Parallel crane **LED** with extended range lightning kit Active brake link **DASA Forester** bucking system Multi-tools such as clamshell bucket, clearing head and tiltable grapple Keto Forst

Keto V4

Improved harvesting head

Powerful hydrostatic with different drive modes

Disconnectable wheel drive enables transportation on a dolly trailer

Powerful and fuel efficient CAT engine

Dual control

with market's sharpest swing angle

DASA Forester bucking system
H50 or H70