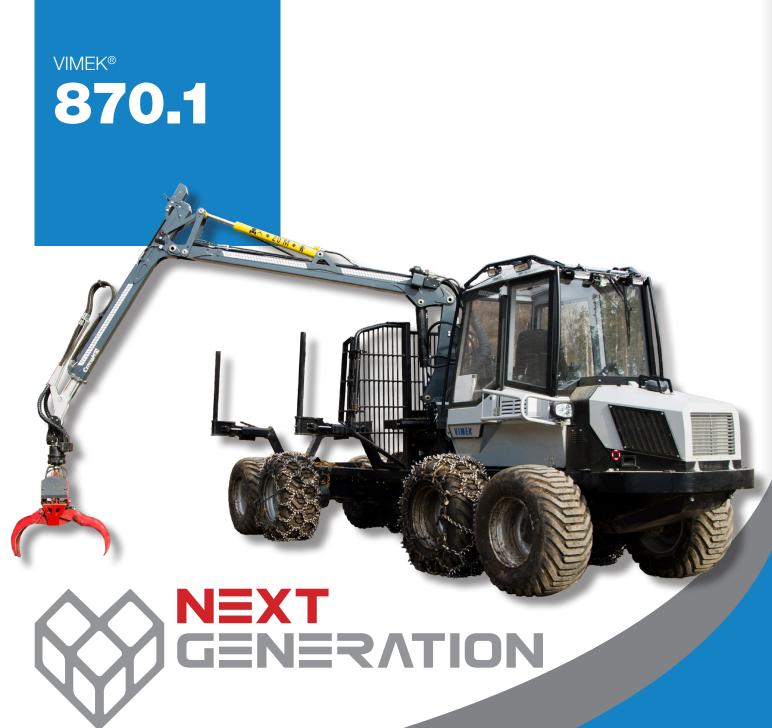

8wd: Length: 7.7m

Weight: Steering: Dual steering

Max load: Engine: 7 tons Caterpillar 55kW

Width: Crane: 2.2m Reach 6.7m

The technical specifications and appearance of Next Generation may differ from reality.