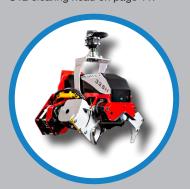

10 cc saw engine

Bucking system

**DASA H50/H70** 

The machines displayed may be extra equipped. © 2022 Vimek AB. All rights reserved.

Version 1, Mars 2022

404 T8 DUO

Vimek 404 T8 DUO unites the best of both worlds. It combines a harvester and a forwarder in one machine.