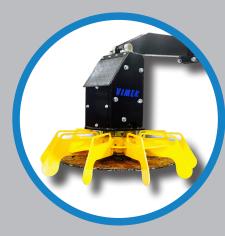

### Effective clearing head

Vimek C12 is an efficient clearing head unit for small and large base machines. The area of use for the C12 is all kinds of mechanical clearing: plant forest clearing, straw clearing, clearing lining and clearing along roadsides and power lines.

### **Fits all Vimek harvesters**

The clearing head can be mounted on any Vimek 404, regardless of model year. The Vimek C12 has a low weight and a very low power requirement, enabling it to be attached to a number of base machines, such as larger agricultural tractors, backhoes, harvesters and excavators.

# **VIMEK**® **C12**