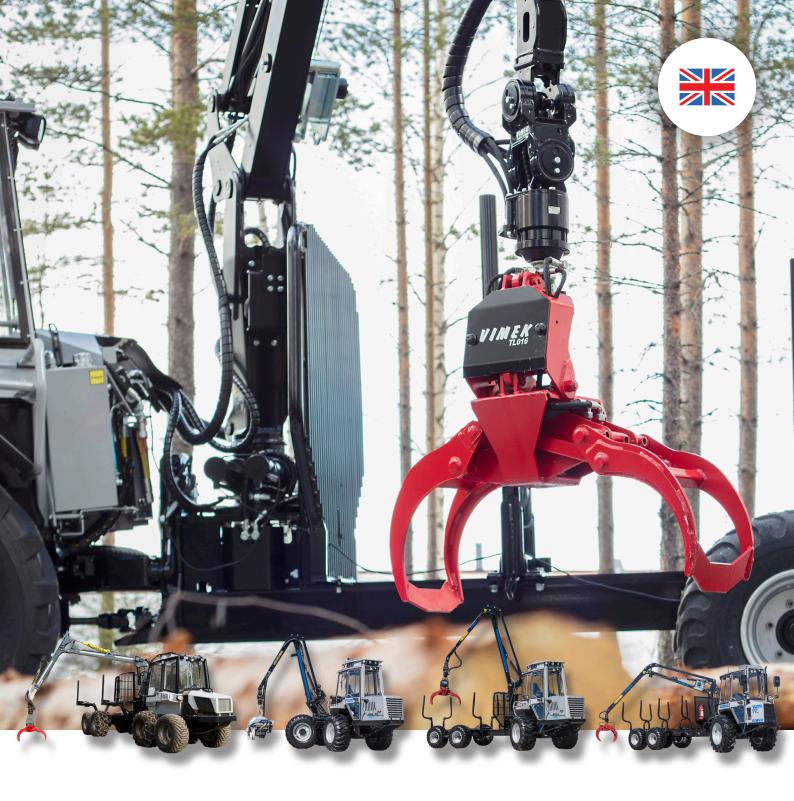

# VIMEK® LINEUP

Market-leading forest machines for modern thinning and forest care that are **compact, durable, reliable.** Forestry machines that make an impression, not an impact.

Dual control

with market's sharpest swing angle

DASA Forester bucking system H50 or H70

enables transportation on a dolly trailer

Air conditioning

**Medium LED lightning** 

**Radio with Bluetooth** 

Pneumatic chair

Sprinkler system

Filling pump hydraulic oil

Refueling pump diesel

Diesel engine heater

Callstarter diesel engine heater

Crane damping system

Sun blinds

Large LED lightning

Stump treatment system

PC

Rear camera

**Color marking** 

Clamshell bucket

Wheel chains 500/60-22.5 or 405/70-24

Computer caliper

Vimek C12 clearing head

Chainsaw holder

**Dolly trailer** 

See **technical specifications** for Vimek C12 clearing head on page 11.