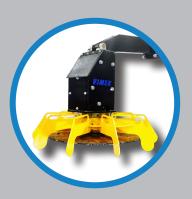

### Effective clearing head

Vimek C12 is an efficient clearing head unit for small and large base machines. The area of use for the C12 is all kinds of mechanical clearing: plant forest clearing, straw clearing, clearing lining and clearing along roadsides and power lines.

### **Fits all Vimek harvesters**

The clearing head can be mounted on any Vimek 404, regardless of model year. The Vimek C12 has a low weight and a very low power requirement, enabling it to be attached to a number of base machines, such as larger agricultural tractors, backhoes, harvesters and excavators.

# **VIMEK**® **C12**