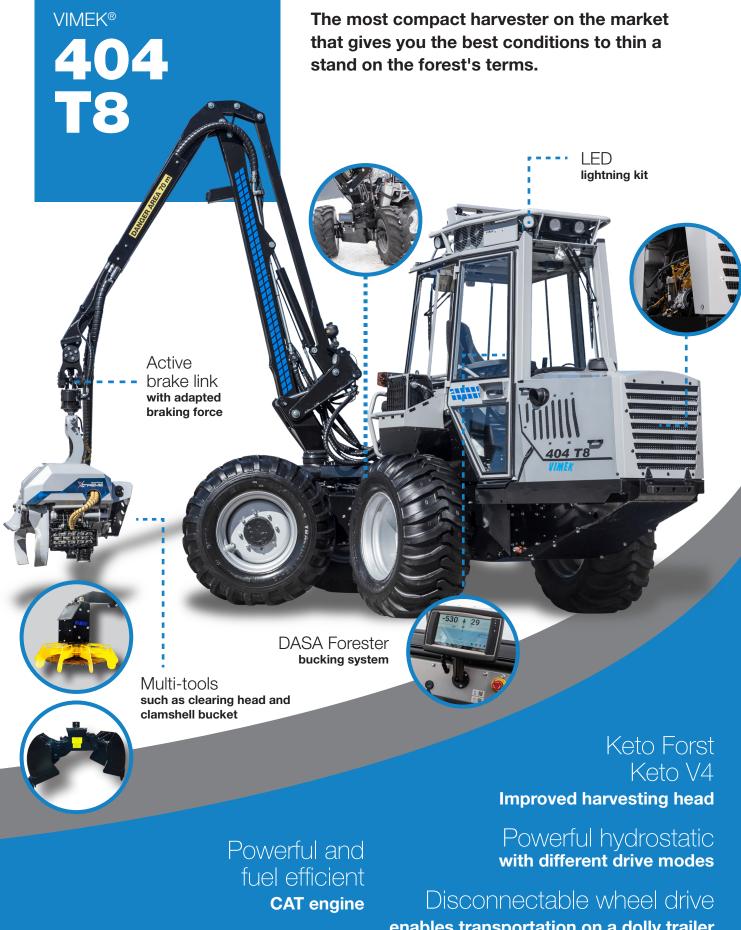

## **Technical specifications**

Engine

CAT C2.2T CRDI 55 kW

Swing angle

80

Transmission

Hydrostatic / mechanical

Tyres

500/60-22.5 or 405/70-24

<u>Hydraulic</u>

135 L/min

Ground clearance

40 cm

Wheelbase

2.10 m

Length

4.6 m

Width

1.80 m or 2.05 m

Weight

From 4,500 kg

<u>Crane</u>

Vimek - Mowi 2046

Range: 4.60 m

Harvesting unit

Keto Forst Supreme V4

Weight: 296 kg

Max. diameter: 300 mm

10 cc saw engine

Nisula 325H (option)

Weight: 285 kg

Max. diameter: 340 mm

10 cc saw engine

Bucking system

**DASA H50/H70** 

The machines displayed may be extra equipped. © 2022 Vimek AB. All rights reserved.

Version 1, Mars 2022

404 T8 DUO

Vimek 404 T8 DUO unites the best of both worlds. It combines a harvester and a forwarder in one machine.